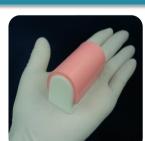

#### **No.3 Ope-Brock**

Thickness of Gingivae: 2.0mm Size: 48mm(L)x22mm(W)x37mm(H) Examples of training

We are prepare any kind of training models that correspond to the treatment of various implants. Please use the following contact information or website for more information.