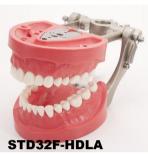

## TRBB-17

# ADEM ADEM®

For Easy, Time saving, User-friendly dental training & education To meet practical demands, ADEM has been evolving day by day.

# The popular series of Adam

### No.1 Dental training models and teeth







#### **No.2 Orthodontic Typodont Kit**



#### **No.3 Ope-Brock**





Thickness of Gingivae: 2.0mm Size: 48mm(L)x22mm(W)x37mm(H) Examples of training



We are prepare any kind of training models that correspond to the treatment of various implants. Please use the following contact information or website for more information.

For further inquiry:



TEL: +81-75-256-3015 FAX:+81-75-221-8032 http://www.trimunt.co.jp/

-Your partner in building better dental education and training--