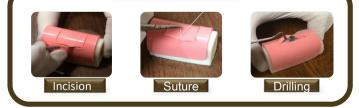

#### **No.3 Ope-Brock**

Thickness of Gingivae: 2.0mm Size: 48mm(L)x22mm(W)x37mm(H) Examples of training

We are prepare any kind of training models that correspond to the treatment of various implants. Please use the following contact information or website for more information.