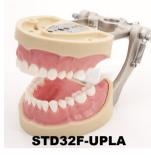

## TRBB-17

# ADEM ADEM®

For Easy, Time saving, User-friendly dental training & education To meet practical demands, ADEM has been evolving day by day.

# The popular series of Adam

### No.1 Dental training models and teeth







#### **No.2 Orthodontic Typodont Kit**



#### **No.3 Ope-Brock**





Thickness of Gingivae: 2.0mm Size: 48mm(L)x22mm(W)x37mm(H) Examples of training



We are prepare any kind of training models that correspond to the treatment of various implants. Please use the following contact information or website for more information.

For further inquiry:



TEL: +81-75-256-3015 FAX:+81-75-221-8032 http://www.trimunt.co.jp/

-Your partner in building better dental education and training--